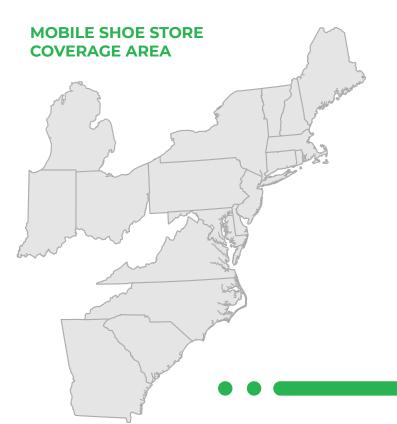

Don't work on the East Coast?
No problem. Our Safety Footwear
Specialists travel throughout the
US. They'll come to your location
with a variety of styles suited to
your needs. During the event they
provide professional fittings and
specific product recommendations
for your team, and can place orders
on their behalf. Most styles ship
within 48 hours.